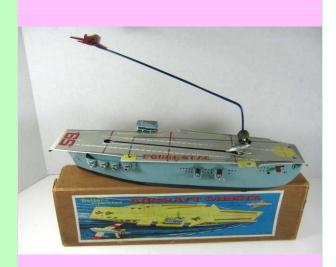

Antique 1880s George Brown Tin HORSE DRAWN

Vintage 1960s Alps INDIAN JOE Battery Operated Japan

RARE MINT Lot 5 1946 Japan TIN CAP GUNS SSS KING COPRA

1920 JE Stevens TELEPHONE CHIMES
Cast Iron Push Toy

MIB Vintage AIRCRAFT CARRIER USS FORRESTAL B/O Linemar