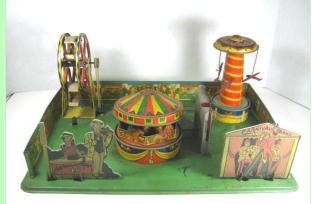

VHTF Vintage 1930 Wyandotte CARNIVAL Tin Litho WORKS

Vintage TPS SKIPPY TRICKY CYCLIST Tin Windup Japan +Box

Vintage TPS 1960s DANCING COUPLE Tin Windup Japan

Vintage TPS 1960s TRICYCLE TOT Tin Windup Japan